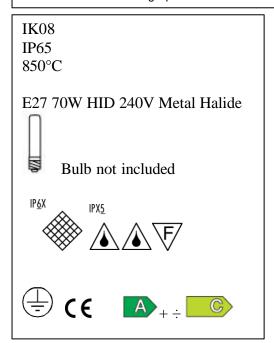

## **Titano**

Article 825K075NA70

Product type: bollard

Body material

Head in Stainless steel Aisi 316L, post in extruded aluminium EN AW6060, prior the painting process, washed with stones. Painting made by polyester powder with high resistant against oxidation. Country collection finishing (K) aluminium tube plus a "wood that isn't wood" treatment. BASE IN HIGH RESISTANT ALLUMINIUM RAW MATERIAL.

Transparent polycarbonate UV protection

Screws in A2 stainless steel

Colour available: NHG graphite - OXI oxide