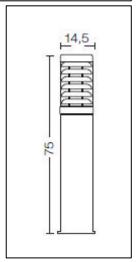

## **Titano**

Article 825K075NA70

Product type: bollard

Body material

Head in Stainless steel Aisi 316L, post in extruded aluminium EN AW6060, prior the painting process, washed with stones. Painting made by polyester powder with high resistant against oxidation. Country collection finishing (K) aluminium tube plus a "wood that isn't wood" treatment. BASE IN HIGH RESISTANT ALLUMINIUM RAW MATERIAL.

Transparent polycarbonate UV protection

Screws in A2 stainless steel

Colour available: NHG graphite - OXI oxide