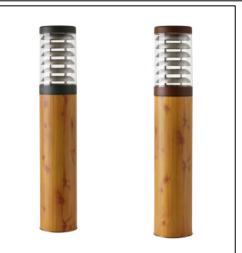

## **Titano**

Article 825K075NA70

Product type: bollard

Body material

Head in Stainless steel Aisi 316L, post in extruded aluminium EN AW6060, prior the painting process, washed with stones. Painting made by polyester powder with high resistant against oxidation. Country collection finishing (K) aluminium tube plus a "wood that isn't wood" treatment. BASE IN HIGH RESISTANT ALLUMINIUM RAW MATERIAL.

Transparent polycarbonate UV protection

Screws in A2 stainless steel

Colour available: NHG graphite - OXI oxide