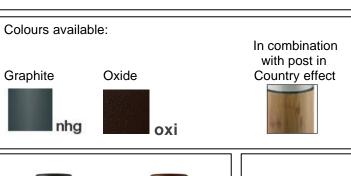

## **Titano**

Article 825K075NA70

Product type: bollard

Body material

Head in Stainless steel Aisi 316L, post in extruded aluminium EN AW6060, prior the painting process, washed with stones. Painting made by polyester powder with high resistant against oxidation. Country collection finishing (K) aluminium tube plus a "wood that isn't wood" treatment. BASE IN HIGH RESISTANT ALLUMINIUM RAW MATERIAL.

Transparent polycarbonate UV protection

Screws in A2 stainless steel

Colour available: NHG graphite - OXI oxide